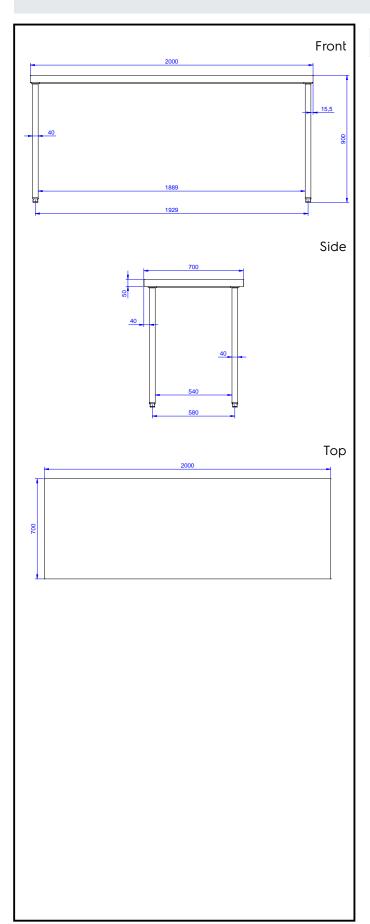

# **Key Information:**

External dimensions, Width:

132844 (WTD2007N)2000 mmExternal dimensions, Depth:700 mmExternal dimensions, Height:900 mmWorktop thickness:50 mmNet weight:63 kg

Eco Preparation 2000 mm Work Table - disassembled